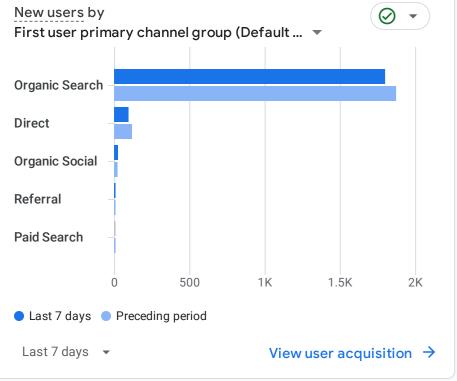

WHERE DO YOUR NEW USERS COME FROM?

Last 28 days 🔻

View cross-platform  $\rightarrow$ 

View cross-platform  $\rightarrow$