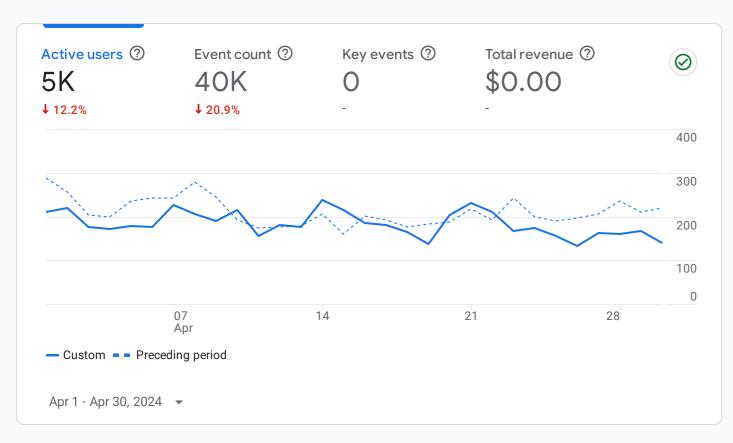

Gamos Gude Analytics GamosGuideEu - GA4

Add comparison +All Users

## Home





WHICH PAGES AND SCREENS GET THE MOST VIEWS?

| PAGE TITLE AND SCREEN CLASS           |                | VIEWS          |
|---------------------------------------|----------------|----------------|
| Προσφορές Γάμου - Προσφορές Γάμ       | 431            | ↓0.5%          |
| Αίθουσες δεξιώσεων στην Αθήνα         | 310            | <b>1</b> 25.0% |
| Κτήματα Γάμου   ΑΜΑRΕ   Πάρνηθα       | 263            | <b>1</b> 2.4%  |
| Τα καλύτερα κτήματα γάμου στην Α      | 298            | <b>1</b> 89.8% |
| Κτήματα Γάμου με Εκκλησία - Κτήμα     | 119            | ↓23.2%         |
|                                       | 110            | ↓20.9%         |
| Κτήματα Γάμου   CASARMA   Ν. Κηφ<br>- | 105            | ↓13.2%         |
| Last 7 days 👻                         | View pages and | screens