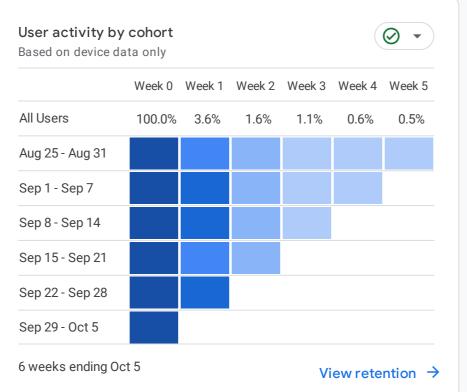

AT ARE YOUR TOP EVENTS?

| Event count by Event name |      | <ul><li>✓ •</li></ul> |
|---------------------------|------|-----------------------|
| EVENT NAME                | EVE  | NT COUNT              |
| page_view                 | 7.3K | ↓13.8%                |
| user_engagement           | 5.2K | <b>↓</b> 13.4%        |
| session_start             | 2.7K | ↓5.9%                 |
| first_visit               | 1.9K | ↓4.9%                 |
|                           |      |                       |
|                           |      |                       |
|                           |      |                       |
|                           |      |                       |
| Last 7 days 🔻             |      | events $\rightarrow$  |



WHERE DO YOUR NEW USERS COME FROM?











Last 28 days 🔻

View cross-platform  $\rightarrow$ 

View cross-platform  $\rightarrow$