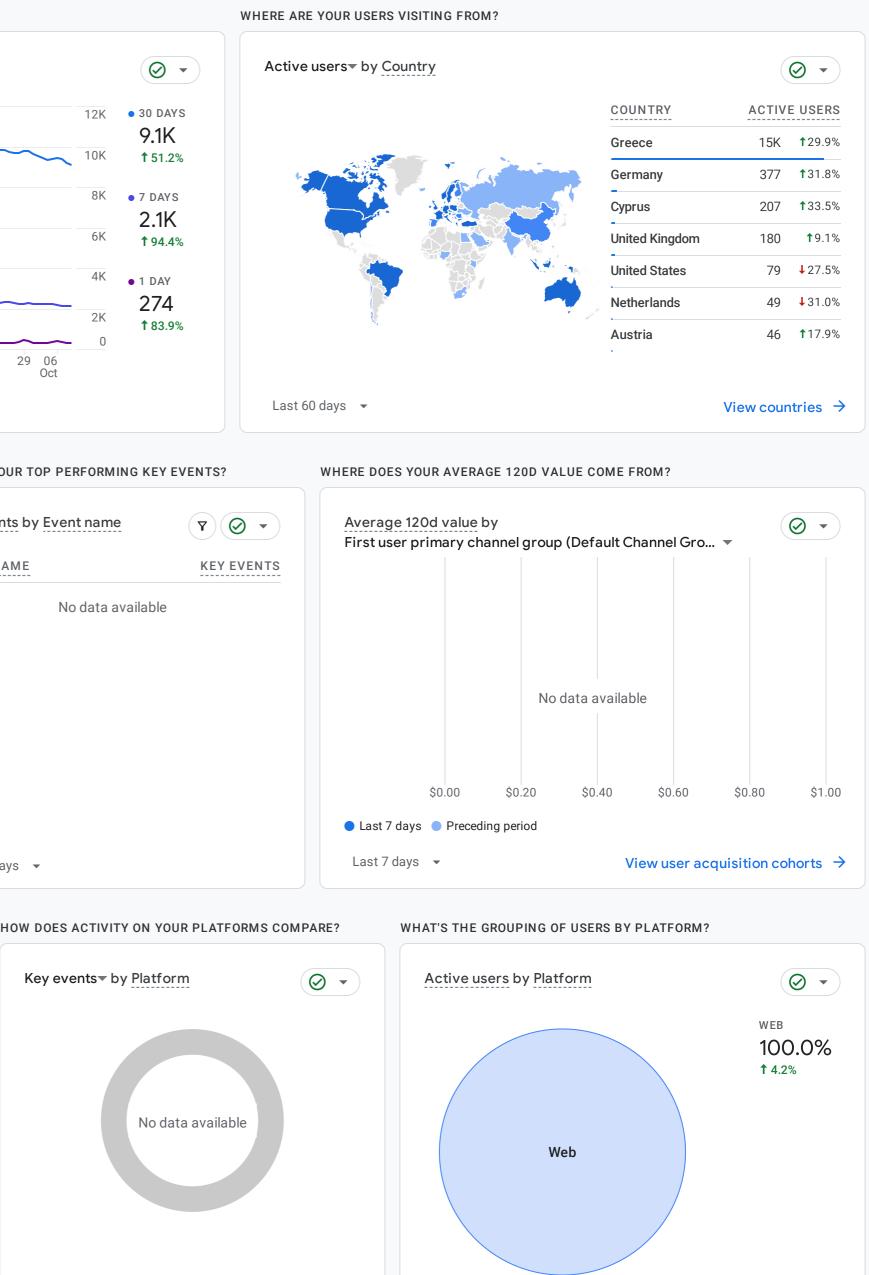

WHERE DO YOUR NEW USERS COME FROM?

Last 28 days 🔻

View cross-platform  $\rightarrow$ 

View cross-platform  $\rightarrow$