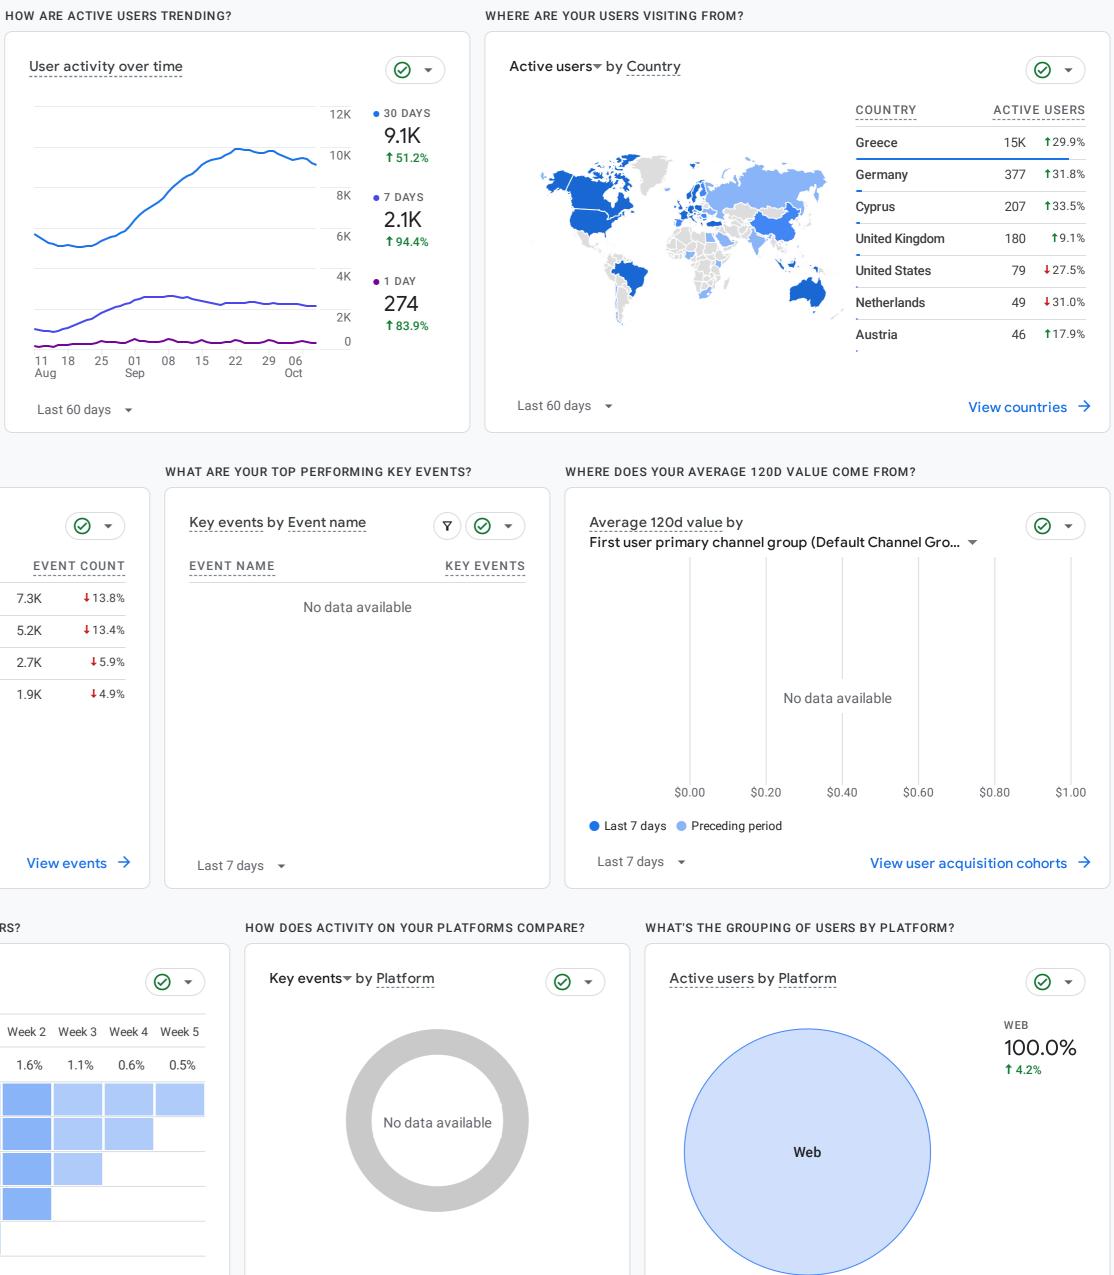

## Home

WHICH PAGES AND SCREENS GET THE MOST VIEWS?

| PAGE TITLE AND SCREEN CLASS           |                | VIEWS          |
|---------------------------------------|----------------|----------------|
| Προσφορές Γάμου - Προσφορές Γάμ       | 431            | ↓0.5%          |
| Αίθουσες δεξιώσεων στην Αθήνα         | 310            | <b>1</b> 25.0% |
| Κτήματα Γάμου   ΑΜΑRΕ   Πάρνηθα       | 263            | <b>1</b> 2.4%  |
| Τα καλύτερα κτήματα γάμου στην Α      | 298            | <b>1</b> 89.8% |
| Κτήματα Γάμου με Εκκλησία - Κτήμα     | 119            | ↓23.2%         |
|                                       | 110            | ↓20.9%         |
| Κτήματα Γάμου   CASARMA   Ν. Κηφ<br>- | 105            | ↓13.2%         |
| Last 7 days 👻                         | View pages and | screens →      |

WHAT ARE YOUR TOP EVENTS?

| Event count by Event name |      | <ul><li>✓ •</li></ul> |
|---------------------------|------|-----------------------|
| EVENT NAME                | EVE  | NT COUNT              |
| page_view                 | 7.3K | ↓13.8%                |
| user_engagement           | 5.2K | <b>↓</b> 13.4%        |
| session_start             | 2.7K | ↓5.9%                 |
| first_visit               | 1.9K | ↓4.9%                 |
|                           |      |                       |
|                           |      |                       |
|                           |      |                       |
|                           |      |                       |
| Last 7 days 🔻             |      | events $\rightarrow$  |