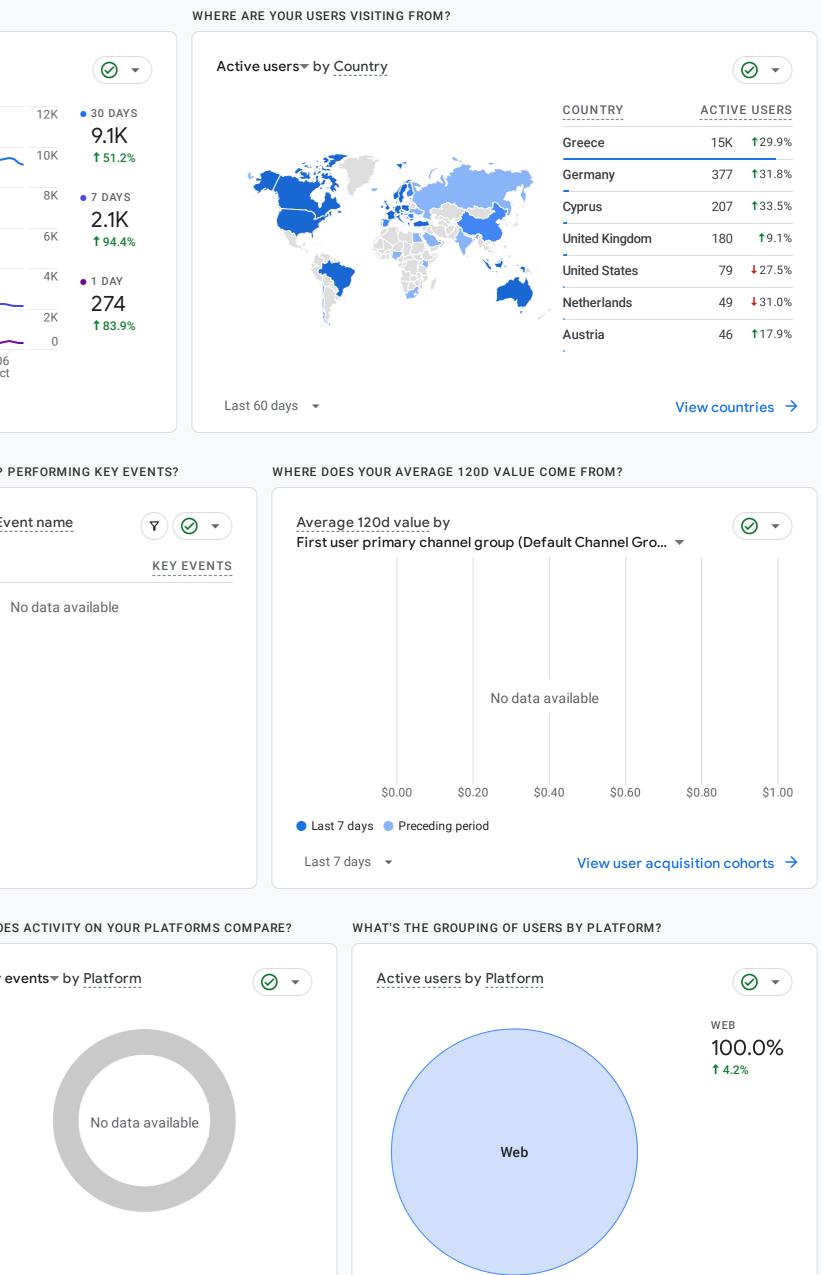

WHERE DO YOUR NEW USERS COME FROM?

Last 28 days 🔻

View cross-platform  $\rightarrow$ 

View cross-platform  $\rightarrow$