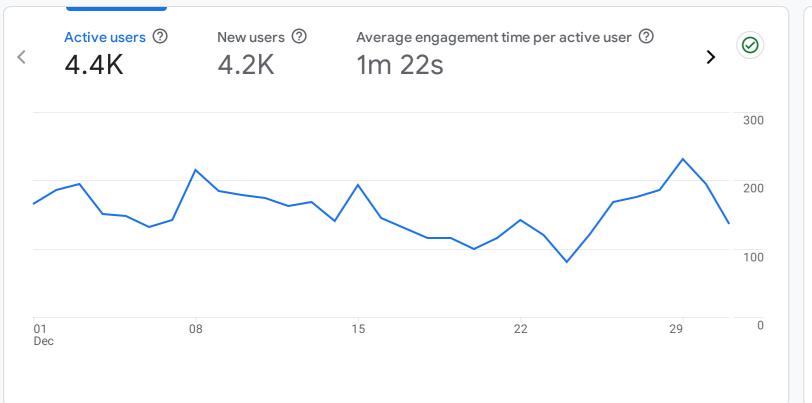

### Gamos Gude Analytics GamosGuideEu - GA4

#### All Users Add comparison +

Active users by Country

# Reports snapshot

.





Average 120d value by

| Sessions - by          | ⊘ -                                    |
|------------------------|----------------------------------------|
| Session primary channe | l group▼                               |
| SESSION PRIMARY CHAN   | SESSIONS                               |
| Organic Search         | 5.2K                                   |
| Direct                 | 316                                    |
| Organic Social         | 49                                     |
| Referral               | 22                                     |
| Unassigned             | 9                                      |
|                        |                                        |
|                        |                                        |
|