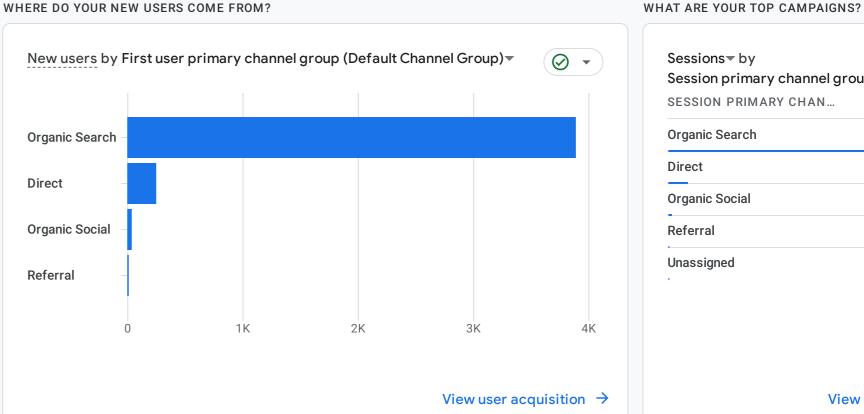

# Reports snapshot

.

Average 120d value by

| Sessions - by          | ⊘ -                                    |
|------------------------|----------------------------------------|
| Session primary channe | l group▼                               |
| SESSION PRIMARY CHAN   | SESSIONS                               |
| Organic Search         | 5.2K                                   |
| Direct                 | 316                                    |
| Organic Social         | 49                                     |
| Referral               | 22                                     |
| Unassigned             | 9                                      |
|                        |                                        |
|                        |                                        |
|                        |                                        |
|                        | View traffic acquisition $\rightarrow$ |