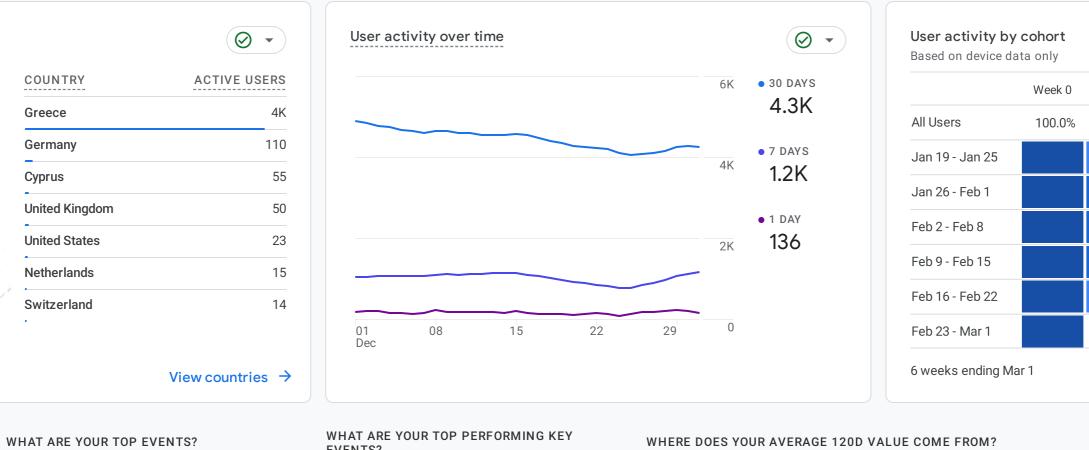

#### All Users Add comparison +

Active users by Country

# HOW WELL DO YOU RETAIN YOUR USERS?

|                 | Week 0 | Week 1 | Week 2 | Week 3 | Week 4 | Week 5 |
|-----------------|--------|--------|--------|--------|--------|--------|
| All Users       | 100.0% | 3.6%   | 1.7%   | 1.1%   | 0.6%   | 0.6%   |
| Jan 19 - Jan 25 |        |        |        |        |        |        |
| Jan 26 - Feb 1  |        |        |        |        |        |        |
| Feb 2 - Feb 8   |        |        |        |        |        |        |
| Feb 9 - Feb 15  |        |        |        |        |        |        |
| Feb 16 - Feb 22 |        |        |        |        |        |        |
| Feb 23 - Mar 1  |        |        |        |        |        |        |