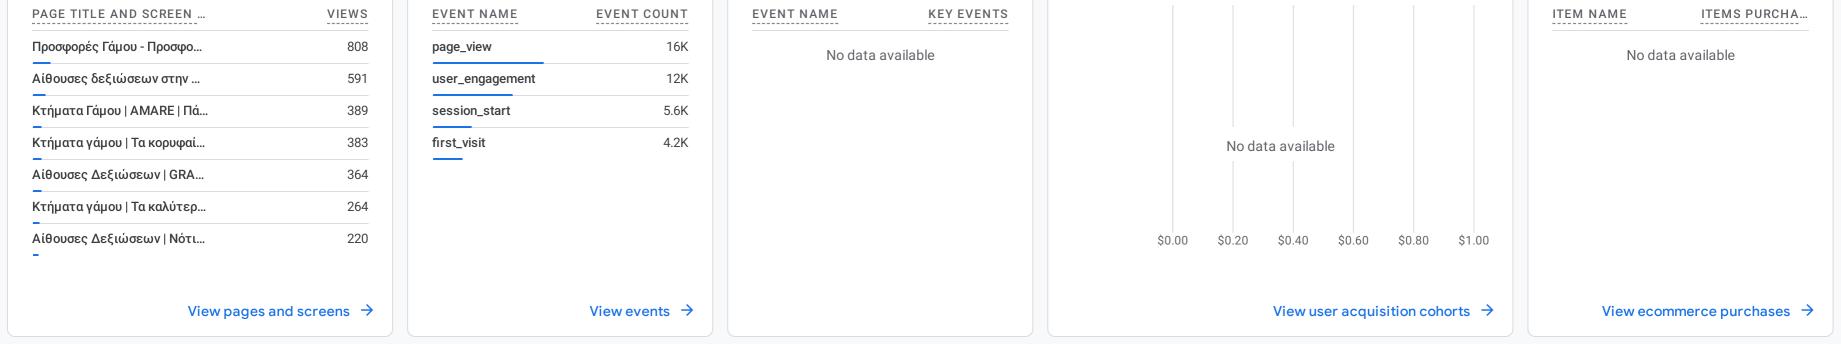

WHICH PAGES AND SCREENS GET THE MOST VIEWS?

Views by Page title and screen class

Event count by Event name

•

Ø •

EVENTS?

Key events by Event name

WHAT ARE YOUR TOP SELLING PRODUCTS?

Items purchased by

•