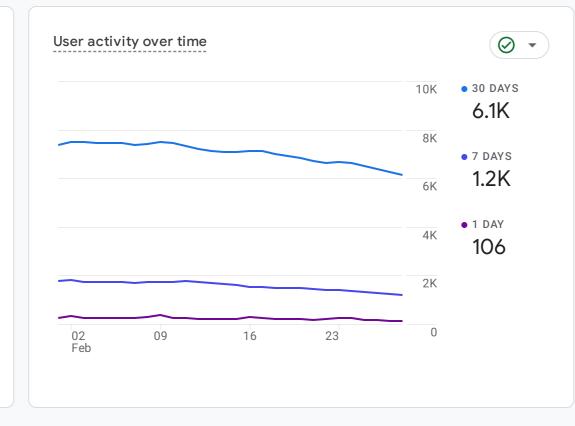

# Analytics Gamos Guide Gamos Guide Eu - GA4

Active users - by Country

# Reports snapshot





|      |     |      | TOD | CAMPAIGNS? |
|------|-----|------|-----|------------|
| WIAI | ARE | TUUR | TUP | CAMPAIGNS? |

| SESSION PRIMARY CHAN | SESSIONS |
|----------------------|----------|
| Organic Search       | 6.8K     |
| Direct               | 436      |
| Unassigned           | 160      |
| Organic Social       | 53       |
| Referral             | 31       |
|                      |          |
|                      |          |
|                      |          |

## HOW ARE ACTIVE USERS TRENDING?

Ø •

5.2K

108

90

61

47

24

15

View countries  $\rightarrow$ 

•

ACTIVE USERS



### HOW WELL DO YOU RETAIN YOUR USERS?

|                 | Week 0 | Week 1 | Week 2 | Week 3 | Week 4 | Week 5 |
|-----------------|--------|--------|--------|--------|--------|--------|
| All Users       | 100.0% | 3.6%   | 1.7%   | 1.1%   | 0.6%   | 0.6%   |
| Jan 19 - Jan 25 |        |        |        |        |        |        |
| Jan 26 - Feb 1  |        |        |        |        |        |        |
| Feb 2 - Feb 8   |        |        |        |        |        |        |
| Feb 9 - Feb 15  |        |        |        |        |        |        |
| Feb 16 - Feb 22 |        |        |        |        |        |        |
| Feb 23 - Mar 1  |        |        |        |        |        |        |

WHICH PAGES AND SCREENS GET THE MOST VIEWS?

Views by Page title and screen class

WHAT ARE