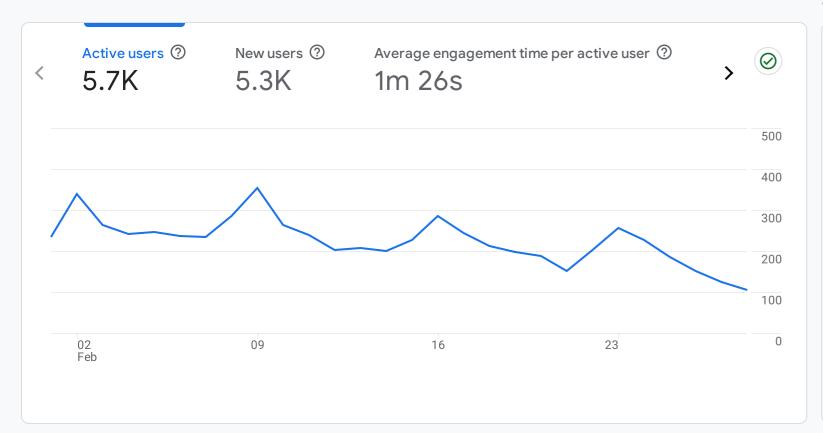

## HOW ARE ACTIVE USERS TRENDING?

Ø •

5.2K

108

90

61

47

24

15

View countries  $\rightarrow$ 

•

ACTIVE USERS