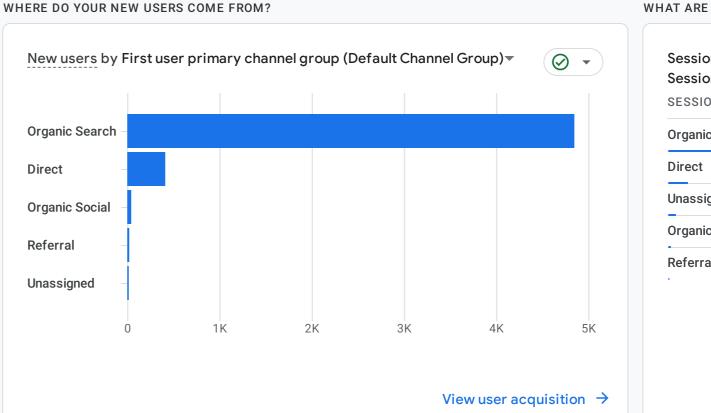

# Reports snapshot

|      |     |      | TOD | CAMPAIGNS? |
|------|-----|------|-----|------------|
| WIAI | ARE | TUUR | TUP | CAMPAIGNS? |

| SESSION PRIMARY CHAN | SESSIONS |
|----------------------|----------|
| Organic Search       | 6.8K     |
| Direct               | 436      |
| Unassigned           | 160      |
| Organic Social       | 53       |
| Referral             | 31       |
|                      |          |
|                      |          |
|                      |          |