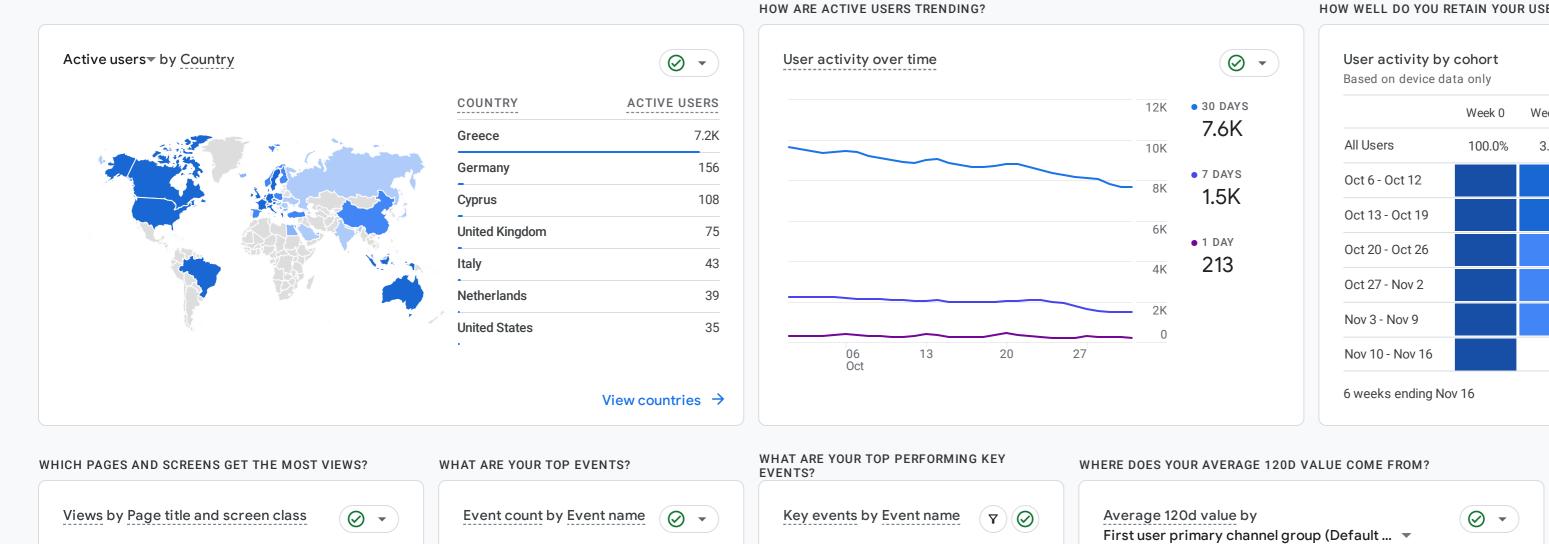

# HOW WELL DO YOU RETAIN YOUR USERS?

|                 | Week 0 | Week 1 | Week 2 | Week 3 | Week 4 | Week 5 |
|-----------------|--------|--------|--------|--------|--------|--------|
| All Users       | 100.0% | 3.4%   | 1.3%   | 0.7%   | 0.6%   | 0.5%   |
| Oct 6 - Oct 12  |        |        |        |        |        |        |
| Oct 13 - Oct 19 |        |        |        |        |        |        |
| Oct 20 - Oct 26 |        |        |        |        |        |        |
| Oct 27 - Nov 2  |        |        |        |        |        |        |
| Nov 3 - Nov 9   |        |        |        |        |        |        |
| Nov 10 - Nov 16 |        |        |        |        |        |        |