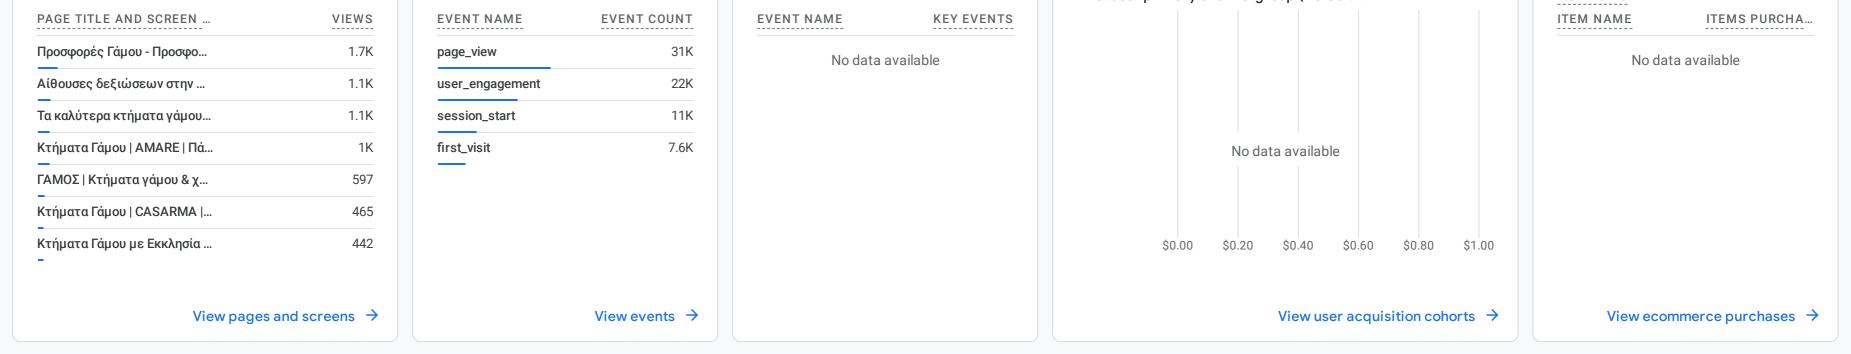

------|---------------|



# HOW WELL DO YOU RETAIN YOUR USERS?

|                 | Week 0 | Week 1 | Week 2 | Week 3 | Week 4 | Week 5 |
|-----------------|--------|--------|--------|--------|--------|--------|
| All Users       | 100.0% | 3.4%   | 1.3%   | 0.7%   | 0.6%   | 0.5%   |
| Oct 6 - Oct 12  |        |        |        |        |        |        |
| Oct 13 - Oct 19 |        |        |        |        |        |        |
| Oct 20 - Oct 26 |        |        |        |        |        |        |
| Oct 27 - Nov 2  |        |        |        |        |        |        |
| Nov 3 - Nov 9   |        |        |        |        |        |        |
| Nov 10 - Nov 16 |        |        |        |        |        |        |

WHAT ARE YOUR TOP SELLING PRODUCTS?

Items purchased by -Item name



## HOW DOES ACTIVITY ON YOUR PLATFORMS COMPARE?