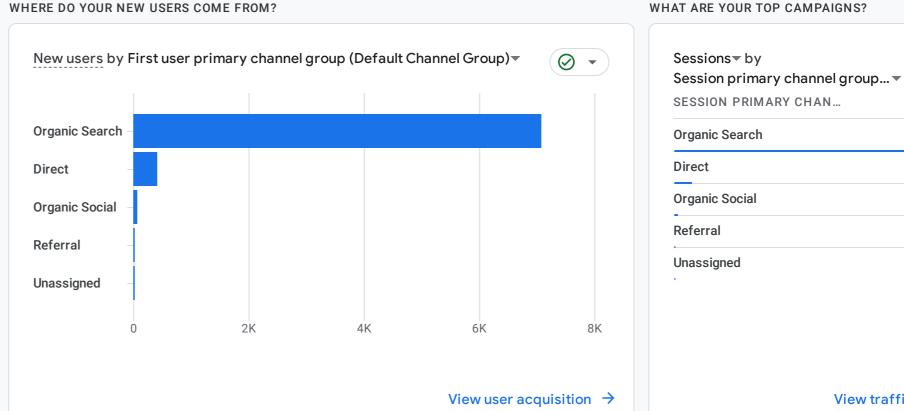

# Reports snapshot

...

| assigned | 13 |
|----------|----|
|          |    |
|          |    |
|          |    |

| View | traffic | acqui | sition · | $\rightarrow$ |
|------|---------|-------|----------|---------------|
|------|---------|-------|----------|---------------|