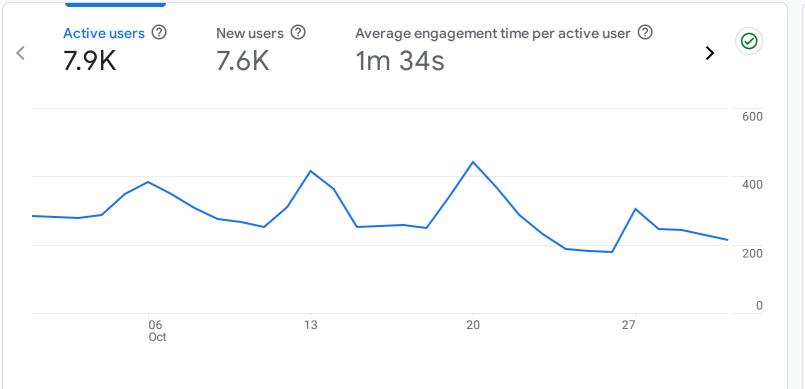

### Gamos Gude Analytics GamosGuideEu - GA4

#### Add comparison +All Users

Ø •

SESSIONS

10K

551

86

16

# Reports snapshot

...





| assigned | 13 |
|----------|----|
|          |    |
|          |    |
|          |    |

| View | traffic | acqui | sition · | $\rightarrow$ |
|------|---------|-------|----------|---------------|
|------|---------|-------|----------|---------------|



# HOW WELL DO YOU RETAIN YOUR USERS?

|                 | Week 0 | Week 1 | Week 2 | Week 3 | Week 4 | Week 5 |
|-----------------|--------|--------|--------|--------|--------|--------|
| All Users       | 100.0% | 3.4%   | 1.3%   | 0.7%   | 0.6%   | 0.5%   |
| Oct 6 - Oct 12  |        |        |        |        |        |        |
| Oct 13 - Oct 19 |        |        |        |        |        |        |
| Oct 20 - Oct 26 |        |        |        |        |        |        |
| Oct 27 - Nov 2  |        |        |        |        |